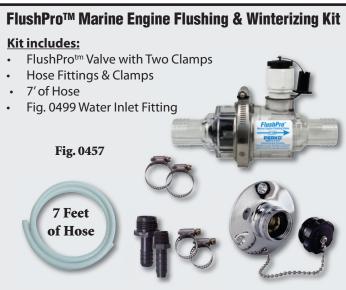

 Check valve automatically shuts off hull intake when water pressure is applied

 Adapter supplied with FlushPro<sup>™</sup> makes winterizing your hoat easy

· Can be used with onboard generators

| Finish<br>Valve<br>Valve<br>Valve | Hose Size "A" Dimension 5/8 1 1-1/4 | Retail Pkg.<br>0456DP4<br>0456DP6<br>0456DP7 | OEM<br>Bulk Pkg.<br>0456004<br>0456006<br>0456007 |
|-----------------------------------|-------------------------------------|----------------------------------------------|---------------------------------------------------|
| Valve & Kit                       | 1                                   | 0457DP4                                      | 0457004                                           |
| Valve & Kit                       |                                     | 0457DP6                                      | 0457006                                           |
| Valve & Kit                       |                                     | 0457DP7                                      | 0457007                                           |