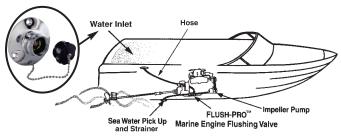

## FlushPro<sup>TM</sup> Valve and Winterizing Kit

FlushPro™ Marine Engine Flushing and Winterizing Valve - Flush your boat engine safely and easily Freshwater Flushing of Your Inboard is as Simple as Connecting a Garden Hose