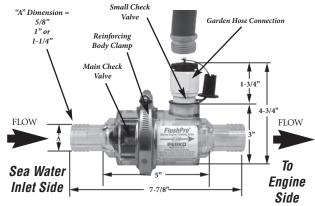

Material: Polycarbonate, with Stainless Steel Spring

Finish: Clear

For Hose Sizes: 5/8", 1" or 1-1/4"

Features: • Transparent body allows for visual inspection of water flow

 Durable check valve system activated by water pressure from a garden hose

 Check valve automatically shuts off hull intake when water pressure is applied

 Adapter supplied with FlushPro<sup>™</sup> makes winterizing your hoat easy

· Can be used with onboard generators

| Finish<br>Valve<br>Valve<br>Valve | Hose Size "A" Dimension 5/8 1 1-1/4 | Retail Pkg.<br>0456DP4<br>0456DP6<br>0456DP7 | OEM<br>Bulk Pkg.<br>0456004<br>0456006<br>0456007 |
|-----------------------------------|-------------------------------------|----------------------------------------------|---------------------------------------------------|
| Valve & Kit                       | 1                                   | 0457DP4                                      | 0457004                                           |
| Valve & Kit                       |                                     | 0457DP6                                      | 0457006                                           |
| Valve & Kit                       |                                     | 0457DP7                                      | 0457007                                           |

Fig. 0456