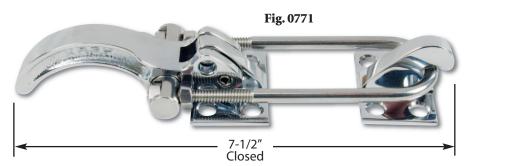

## Lockable Hold-Down Clamps

| Material: | Bronze                                                            |
|-----------|-------------------------------------------------------------------|
| Finish:   | Chrome Plated                                                     |
| Features: | <ul> <li>All mounting holes covered in closed position</li> </ul> |
|           | Lockable                                                          |
|           | Fig. 0771: • Adjustable "U" bolt, (custom lengths available)      |

- Flat Mounting
- Great for locking dock boxes
- Fig. 1008: Flat Mounted with all mounting holes covered in closed position
- Fig. 1108: Flat Mounted

Closed

Fig. 1108

| Adjustable<br>Range | Closed<br>Length | Width  | Screw<br>Size | Max. Padlock<br>Shank | Retail Pkg. | OEM Bulk Pkg. |
|---------------------|------------------|--------|---------------|-----------------------|-------------|---------------|
| 1-11/16″            | 7-1/2″           | 2″     | 10            | Up to 5/16″           | 0771DP0CHR  | 0771000CHR    |
|                     | 4-1/2"           | 1-3/4″ | 8             | 1/4″                  | 1008DP0CHR  | 1008000CHR    |
|                     | 4-1/2″           | 1-3/4″ | 6             | 1/4″                  | 1108DP0CHR  | 1108000CHR    |
|                     |                  |        |               |                       |             |               |