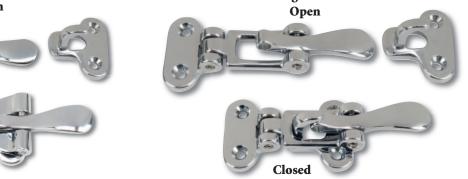

- Flat Mounting
- Great for locking dock boxes
- Fig. 1008: Flat Mounted with all mounting holes covered in closed position
- Fig. 1108: Flat Mounted

Closed

Fig. 1108

| Adjustable<br>Range | Closed<br>Length | Width  | Screw<br>Size | Max. Padlock<br>Shank | Retail Pkg. | OEM Bulk Pkg. |
|---------------------|------------------|--------|---------------|-----------------------|-------------|---------------|
| 1-11/16″            | 7-1/2″           | 2″     | 10            | Up to 5/16″           | 0771DP0CHR  | 0771000CHR    |
|                     | 4-1/2"           | 1-3/4″ | 8             | 1/4″                  | 1008DP0CHR  | 1008000CHR    |
|                     | 4-1/2″           | 1-3/4″ | 6             | 1/4″                  | 1108DP0CHR  | 1108000CHR    |
|                     |                  |        |               |                       |             |               |