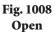

- Flat Mounting
- Great for locking dock boxes
- Fig. 1008: Flat Mounted with all mounting holes covered in closed position
- Fig. 1108: Flat Mounted

Closed

Fig. 1108

| Adjustable<br>Range | Closed<br>Length | Width  | Screw<br>Size | Max. Padlock<br>Shank | Retail Pkg. | OEM Bulk Pkg. |
|---------------------|------------------|--------|---------------|-----------------------|-------------|---------------|
| 1-11/16″            | 7-1/2″           | 2″     | 10            | Up to 5/16″           | 0771DP0CHR  | 0771000CHR    |
|                     | 4-1/2"           | 1-3/4″ | 8             | 1/4″                  | 1008DP0CHR  | 1008000CHR    |
|                     | 4-1/2″           | 1-3/4″ | 6             | 1/4″                  | 1108DP0CHR  | 1108000CHR    |
|                     |                  |        |               |                       |             |               |