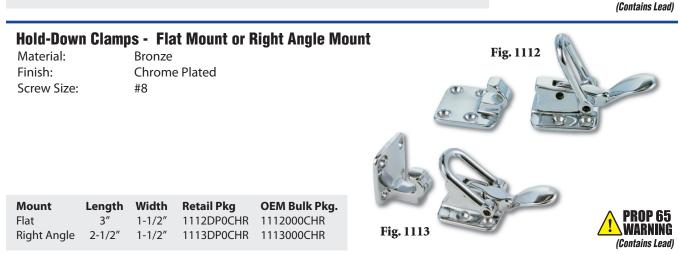

losed position
- Fig. 1108: Flat Mounted





Closed

Fig. 1108



| Adjustable<br>Range | Closed<br>Length | Width  | Screw<br>Size | Max. Padlock<br>Shank | Retail Pkg. | OEM Bulk Pkg. |
|---------------------|------------------|--------|---------------|-----------------------|-------------|---------------|
| 1-11/16″            | 7-1/2″           | 2″     | 10            | Up to 5/16″           | 0771DP0CHR  | 0771000CHR    |
|                     | 4-1/2"           | 1-3/4″ | 8             | 1/4″                  | 1008DP0CHR  | 1008000CHR    |
|                     | 4-1/2″           | 1-3/4″ | 6             | 1/4″                  | 1108DP0CHR  | 1108000CHR    |
|                     |                  |        |               |                       |             |               |



8