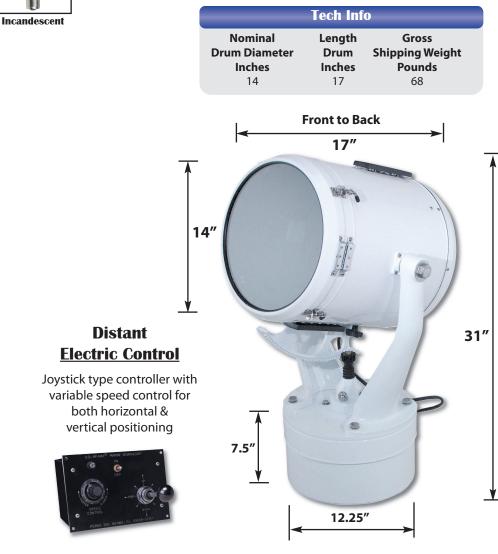

### **0887 Series** for 12, 24 & 120 Volt

Fig. 0887 - Standard Pedestal With DEC Base

#### All Aluminum - White Perko•Kote Finish

| Ordering Info                                                         |             |
|-----------------------------------------------------------------------|-------------|
| Description                                                           | Catalog No. |
| Searchlight Head Assembly w/ Distant Electric Control Base - 12 Volt  | 0887EA3WHT  |
| Searchlight Head Assembly w/ Distant Electric Control Base - 24 Volt  | 0887EB3WHT  |
| Searchlight Head Assembly w/ Distant Electric Control Base - 120 Volt | 0887EC3WHT  |